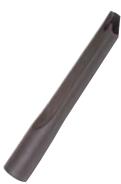

#### **CREVICE TOOL:**

- Tool to reaches into cracks and crevices such as tracks of sliding glass doors, corners, along baseboards, and even in the cracks of couches and other furniture.
- Notched end helps maintain air flow and proper suction.
- This tool has flat sides which makes it great for reaching under refrigerators, around air conditioner coils, and other hard to reach places that collect a lot of dust and dirt.