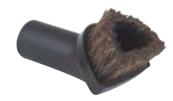

## **DUSTING BRUSH:**

- Use for dusting furnishings such as bookcases, tables, desks, and mantles.
- Also great for dusting picture frames, collectibles, tops of televisions, window sills, and even the backs of computer monitors.
- Full, natural bristles for gentle cleaning.