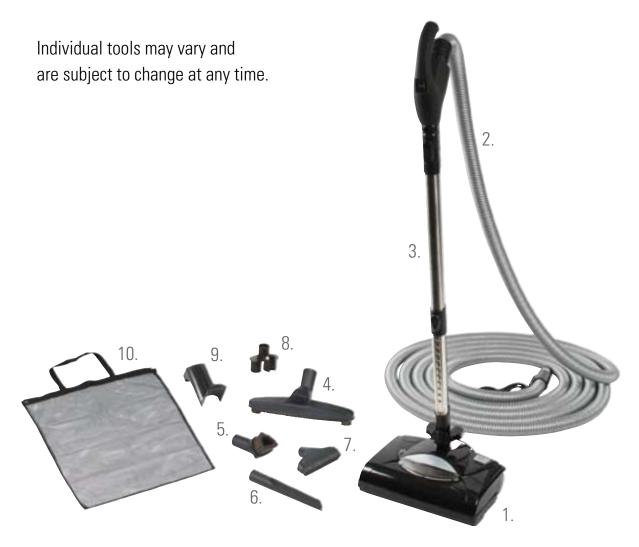

### **PACKAGE INCLUDES:**

- 1. **CT210QD** Deluxe Electric Brush
- 2. **94235** 30 FT Universal Connect Hose
- 3. **52164** Stainless Integrated Wand
- 4. **34905** 12" Floor Brush
- 5. **34828** Dusting Brush
- 6. **34806** Crevice Tool
- 7. **35290** Upholstery Tool / **35312** Slide-On
- 8. **34751** Clip-On Tool Caddy
- 9. **35202** Hose Hanger
- 10. **35224** Mesh Caddy Bag