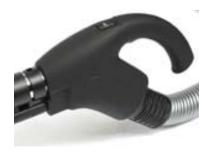

## **4-WIRE SWIVEL ELECTRIC CRUSH-PROOF HOSE**

The "slimfit" style handle has 360° rotation to minimize kinks, effort, and in-hand weight. For use with the electric brush.

#### **HOSE HANDLING:**

Hold the hose and handle in any way you find to be the most comfortable. With this new style handle, numerous hand positions are offered and reduce strain and increase ease of use.

Also, for added ease while vacuuming, try keeping the hose behind you rather than out in front of you. Use one hand to hold the handle and the other hand to hold and guide the hose. Again, do what feels comfortable to you.