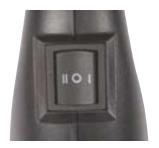

## **THREE POSITION SWITCH:**

Allows vacuum to be controlled from the handle

- Vacuum on, Brush off
- Vacuum off, Brush off Center Position
- Vacuum on, Brush on

### **IMPORTANT:**

Make sure power is turned **OFF** before removing the hose and handle from the wand. Arcing or damage to the electrical contacts can occur if the wand is removed while brush power is on.