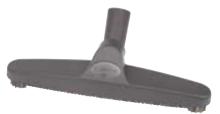

## 12" FLOOR BRUSH:

- Works well to clean bare floors, wood flooring, tile, etc.
- Shorter bristles in front, longer in back, allows larger dirt particles to be picked up with forward movement.

For best results, do not force the front of the brush down when moving forward. allow the brush to gently glide across the floor. The front of the brush should allow particles to enter through the raised bristles.