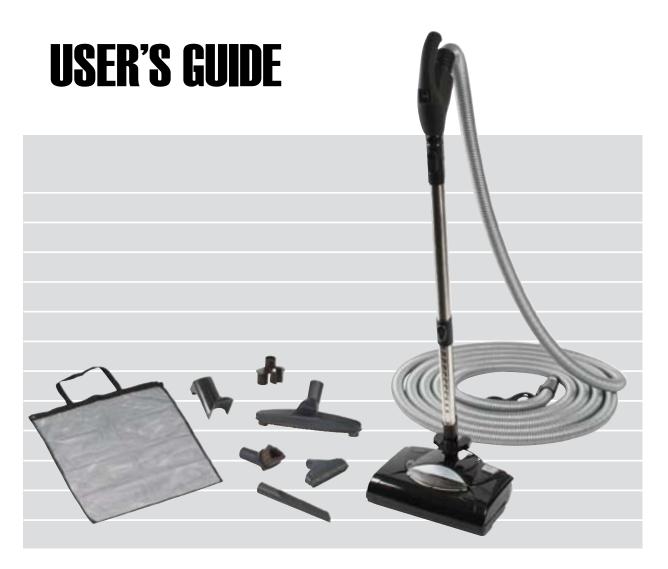

### **PACKAGE INCLUDES:**

- 1. **CT210QD** Deluxe Electric Brush
- 2. **94235** 30 FT Universal Connect Hose
- 3. **52164** Stainless Integrated Wand
- 4. **34905** 12" Floor Brush
- 5. **34828** Dusting Brush
- 6. **34806** Crevice Tool
- 7. **35290** Upholstery Tool / **35312** Slide-On
- 8. **34751** Clip-On Tool Caddy
- 9. **35202** Hose Hanger
- 10. **35224** Mesh Caddy Bag