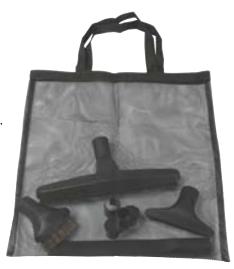

## **MESH TOOL CADDY BAG:**

- Holds accessories and tools making them more manageable.
- For storing and transporting tools & accessories.

Accessories shown may not be to scale.

For more details on these or any other AirKing products, contact your local Airking dealer or visit our websites at **www.airkinglimited.com** 