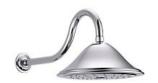

## CASSIDY™ TempAssure 17T Series Shower Trim

Share

Send to Phone

Read 1 review Write a review

Product Q&A 9 questions | 9 answers

Read all Q&A Follow this product

- Spray settings include: Full Body
- Assembled dimensions: 9-13/32 in. H x 20-11/16 in. D x 7 in. W
- Lifetime Faucet and Finish Warranty

1 of 3 6/2/16, 12:49 PM

#### Looks like a satellite dish

This showerhead is an eyesore. It is so big we call it the satellite dish. I am replacing it with something smaller. The water trickles out like a soft rain...not strong enough for us.