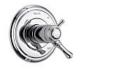

## CASSIDY™ TempAssure 17T Series Shower Trim

Share

Send to Phone

Read 1 review Write a review

Product Q&A 9 questions | 9 answers

Read all Q&A Follow this product

Monitor 17 Series Shower Trim (T17297)

TempAssure 17T Series Shower Trim (T17T297)

# **Product Features and Benefits**

- TempAssure Thermostatic cartridge measures and monitors the temperature of the water and automatically adjusts to maintain a more precise water temperature
- Trim kit only, must order MultiChoice Universal rough-in separately to complete the unit
- Dial adjusts temperature Handle adjusts volume
- Meets standards set by Americans with Disabilities Act (ADA)