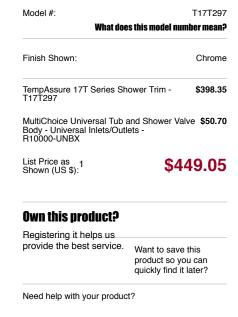

Monitor 17 Series Shower Trim (T17297)

TempAssure 17T Series Shower Trim (T17T297)

# **Product Features and Benefits**

- TempAssure Thermostatic cartridge measures and monitors the temperature of the water and automatically adjusts to maintain a more precise water temperature
- Trim kit only, must order MultiChoice Universal rough-in separately to complete the unit
- Dial adjusts temperature Handle adjusts volume
- Meets standards set by Americans with Disabilities Act (ADA)

- Spray settings include: Full Body
- Assembled dimensions: 9-13/32 in. H x 20-11/16 in. D x 7 in. W
- Lifetime Faucet and Finish Warranty

1 of 3 6/2/16, 12:49 PM