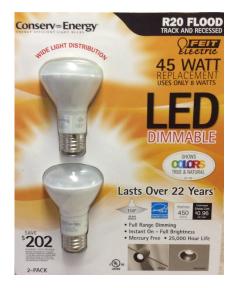

The very best CRI bulb, the GE Reveal, also uses the most electricity and the point of LED is to save watts. The Feit G25 bulbs were the best choice of the bunch at the time. The CRI is 94 and color temperature is 2700k. The neck of these G25's were too short to fit the track lights though so I bought slightly less efficient Feit R20 bulbs with a CRI of 93. I was